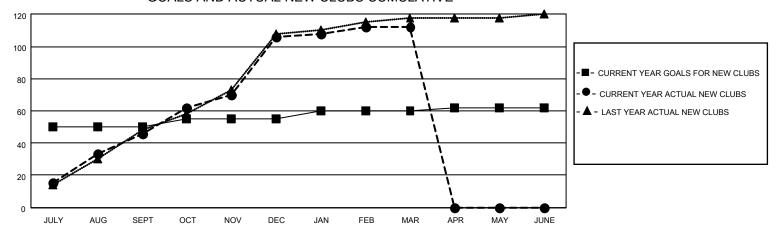

## MONTHLY MEMBERSHIP PROGRESS REPORT

LOCATION NEPAL District 325B1 Results as of: 3/31/2021

| Clubs         |               |             |               | Members               |                        |                         |                                                    |  |
|---------------|---------------|-------------|---------------|-----------------------|------------------------|-------------------------|----------------------------------------------------|--|
|               | RESULTS FOR   | R 2020-2021 |               | RESULTS FOR 2020-2021 |                        |                         |                                                    |  |
| QUARTER       | NEW CLUB GOAL | NEW CLUBS   | DROPPED CLUBS | QUARTER MEMI          | BER GROWTH NET<br>GOAL | MEMBER GROWTH<br>ACTUAL | DROPPED<br>MEMBERS ACTUAL<br>(including transfers) |  |
| JULY/AUG/SEPT | 50            | 46          | 1             | JULY/AUG/SEPT         | 1000                   | 2354                    | 229                                                |  |
| OCT/NOV/DEC   | 5             | 60          | 0             | OCT/NOV/DEC           | 100                    | 2259                    | 607                                                |  |
| JAN/FEB/MAR   | 5             | 6           | 32            | JAN/FEB/MAR           | 100                    | 406                     | 645                                                |  |
| APR/MAY/JUNE  | 2             | 0           | 0             | APR/MAY/JUNE          | 40                     | 0                       | 0                                                  |  |

## GOALS AND ACTUAL NEW CLUBS CUMULATIVE