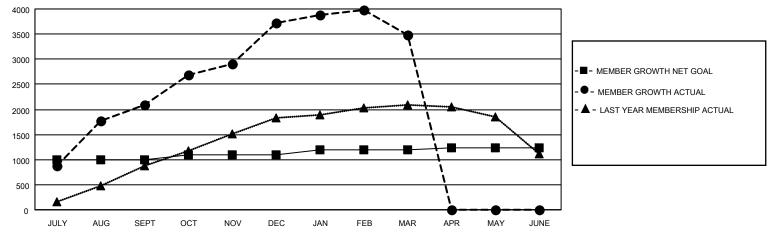

## MONTHLY MEMBERSHIP PROGRESS REPORT

LOCATION NEPAL District 325B1 Results as of: 3/31/2021

| Clubs         |               |             |               | Members               |                        |                         |                                                    |  |
|---------------|---------------|-------------|---------------|-----------------------|------------------------|-------------------------|----------------------------------------------------|--|
|               | RESULTS FOR   | R 2020-2021 |               | RESULTS FOR 2020-2021 |                        |                         |                                                    |  |
| QUARTER       | NEW CLUB GOAL | NEW CLUBS   | DROPPED CLUBS | QUARTER MEMI          | BER GROWTH NET<br>GOAL | MEMBER GROWTH<br>ACTUAL | DROPPED<br>MEMBERS ACTUAL<br>(including transfers) |  |
| JULY/AUG/SEPT | 50            | 46          | 1             | JULY/AUG/SEPT         | 1000                   | 2354                    | 229                                                |  |
| OCT/NOV/DEC   | 5             | 60          | 0             | OCT/NOV/DEC           | 100                    | 2259                    | 607                                                |  |
| JAN/FEB/MAR   | 5             | 6           | 32            | JAN/FEB/MAR           | 100                    | 406                     | 645                                                |  |
| APR/MAY/JUNE  | 2             | 0           | 0             | APR/MAY/JUNE          | 40                     | 0                       | 0                                                  |  |

## GOALS AND ACTUAL MEMBERS CUMULATIVE

| DROPPED CLUBS: 33  |   | 425 CLUBS OF 591 ADDED 1 OR MORE<br>NEW MEMBERS | GENDER DISTRIBUTION                 |                 |        |
|--------------------|---|-------------------------------------------------|-------------------------------------|-----------------|--------|
|                    |   |                                                 | MALE                                | 10,784 (70.47%) |        |
| DROPPED MEMBERS    |   |                                                 | FEMALE                              | 4,520 (29.53%)  |        |
|                    |   |                                                 |                                     |                 |        |
| DECEASED           | 3 | CLICK HERE FOR CUMULATIVE                       | TOTAL FAMILY UNIT MEMBERS           |                 | 12,152 |
| CLUB CANCELLED 549 |   | MEMBERSHIP DATA                                 | FAMILY MEMBERS PAYING HALF 8,0 DUES |                 | 0.040  |
| OTHER 929          |   |                                                 |                                     |                 | 8,040  |
| TOTAL 1,481        |   |                                                 |                                     |                 |        |